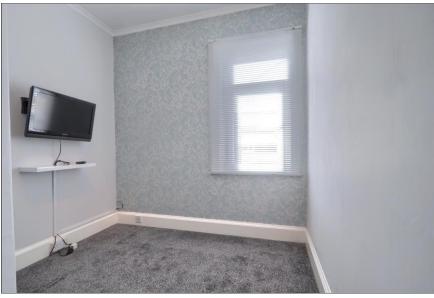

#### FIRST FLOOR

LANDING - With access to the bedrooms.

**BEDROOM ONE - 3.61m x 5.18m (11'10" x 17')** With two double glazed windows to the front aspect, radiator, laminate flooring, and mirror fitted wardrobes housing combi boiler.

**BEDROOM TWO** - **4.55m x 2.54m (14'11" x 8'4")** With double glazed window to the rear aspect, radiator, laminate flooring, and cupboard to alcove.

**BEDROOM THREE** - 3.51m x 2.54m (11'6" x 8'4") With double glazed window to the rear aspect and built-in cupboard.