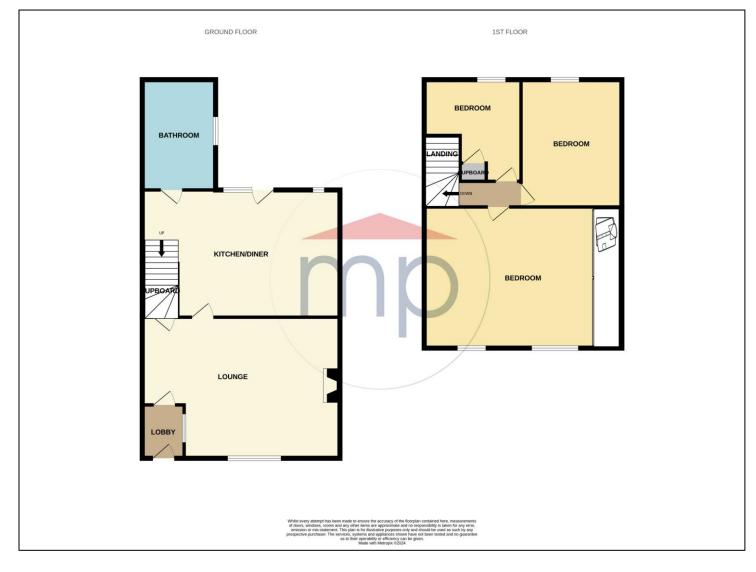

The accommodation flows in brief, entrance lobby, lounge, kitchen/diner, bathroom and three bedrooms.

Externally there is a forecourt garden and enclosed rear courtyard.

Mains Utilities Gas Central Heating Mains Sewerage No Known Flooding Risk No Known Legal Obligations Standard Broadband & Mobile Signal No Known Rights of Way

#### GROUND FLOOR

**ENTRANCE LOBBY** - 1.24m x 1.19m (4'1" x 3'11") Entrance door to entrance lobby with inner door to the living room.

LIVING ROOM - 5.23m x 4.52m (17'2" x 14'10") With double glazed window to the front aspect, radiator, under stairs cupboard and Adam style fireplace with electric fire.

#### KITCHEN - 3.63m x 5.21m (11'11" x 17'1")

With double glazed window and door to the rear courtyard, laminate flooring, radiator, fitted shaker style kitchen with stainless steel sink and drainer, plumbing for dishwasher and space for oven with overhead hood.

#### UTILITY - 0.99m x 1.96m (3'3" x 6'5")

#### BATHROOM - 3.33m x 1.96m (10'11" x 6'5")

With double glazed window to the rear aspect, low level WC, pedestal wash hand basin, corner shower cubicle, side panelled bath and twin radiator.

#### FIRST FLOOR

LANDING - With access to the bedrooms.

**BEDROOM ONE - 3.61m x 5.18m (11'10" x 17')** With two double glazed windows to the front aspect, radiator, laminate flooring, and mirror fitted wardrobes housing combi boiler.

**BEDROOM TWO** - **4.55m x 2.54m (14'11" x 8'4")** With double glazed window to the rear aspect, radiator, laminate flooring, and cupboard to alcove.

**BEDROOM THREE** - 3.51m x 2.54m (11'6" x 8'4") With double glazed window to the rear aspect and built-in cupboard.

#### **EXTERNALLY**

Externally there is a forecourt garden and enclosed rear courtyard.

**AGENTS REF:** - LJ/LS/STO230515/30042024

Council Tax Band: A Tenure: Freehold

**TO VIEW**: Contact our Stockton office on Tel: 01642 355000