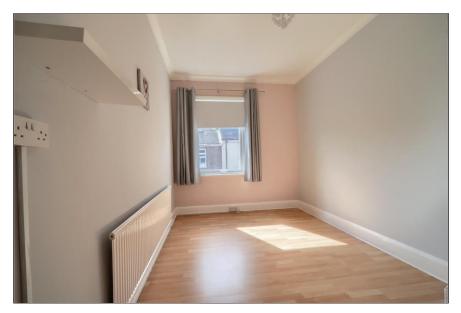

**BEDROOM TWO** - **4.55m x 2.54m (14'11" x 8'4")** With double glazed window to the rear aspect, radiator, laminate flooring, and cupboard to alcove.

**BEDROOM THREE** - 3.51m x 2.54m (11'6" x 8'4") With double glazed window to the rear aspect and built-in cupboard.