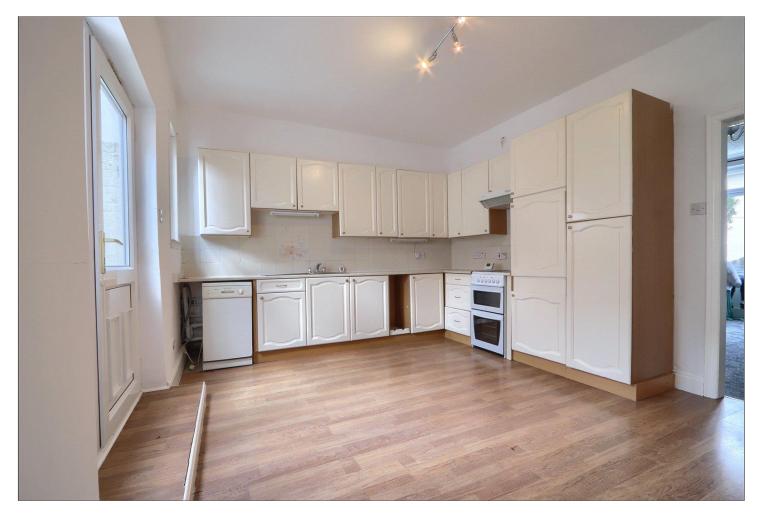

#### KITCHEN - 3.63m x 5.21m (11'11" x 17'1")

With double glazed window and door to the rear courtyard, laminate flooring, radiator, fitted shaker style kitchen with stainless steel sink and drainer, plumbing for dishwasher and space for oven with overhead hood.