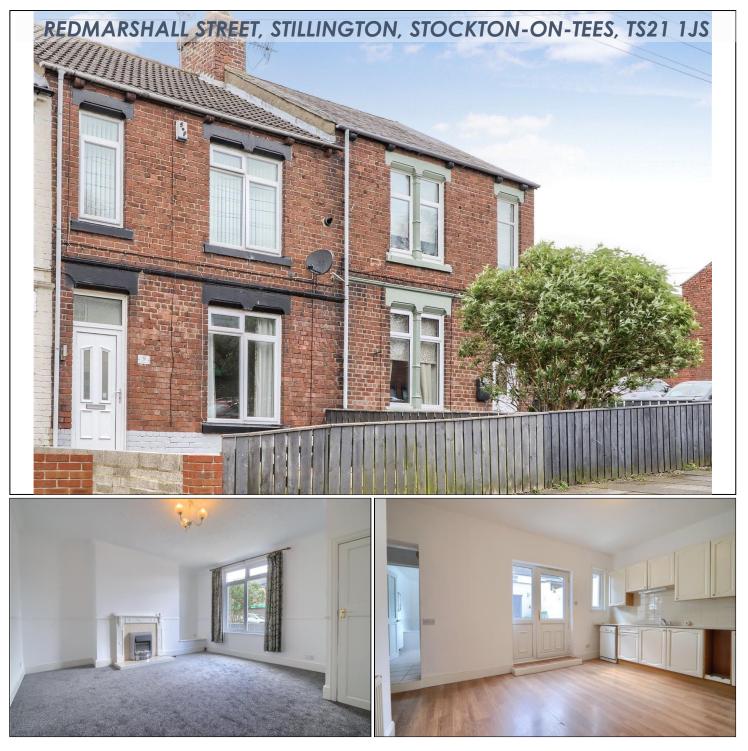

## REDMARSHALL STREET, TS21 1JS

This lovely village cottage will make the perfect `foot on the ladder` or rental investment.

Being offered with `no onward chain' and being deceptively spacious should put this top of your list to view.

The accommodation flows in brief, entrance lobby, lounge, kitchen/diner, bathroom and three bedrooms.

Externally there is a forecourt garden and enclosed rear courtyard.

Mains Utilities Gas Central Heating Mains Sewerage No Known Flooding Risk No Known Legal Obligations Standard Broadband & Mobile Signal No Known Rights of Way

#### GROUND FLOOR

**ENTRANCE LOBBY** - 1.24m x 1.19m (4'1" x 3'11") Entrance door to entrance lobby with inner door to the living room.

LIVING ROOM - 5.23m x 4.52m (17'2" x 14'10") With double glazed window to the front aspect, radiator, under stairs cupboard and Adam style fireplace with electric fire.

#### KITCHEN - 3.63m x 5.21m (11'11" x 17'1")

With double glazed window and door to the rear courtyard, laminate flooring, radiator, fitted shaker style kitchen with stainless steel sink and drainer, plumbing for dishwasher and space for oven with overhead hood.