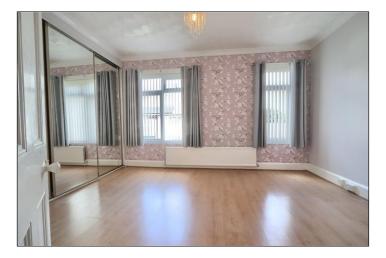

#### FIRST FLOOR

LANDING - With access to the bedrooms.

**BEDROOM ONE - 3.61m x 5.18m (11'10" x 17')** With two double glazed windows to the front aspect, radiator, laminate flooring, and mirror fitted wardrobes housing combi boiler.