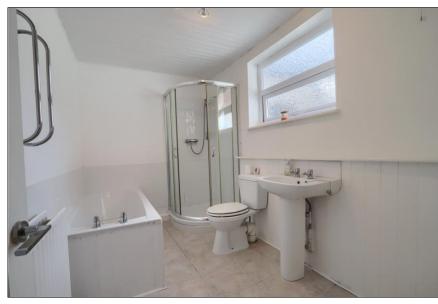

#### BATHROOM - 3.33m x 1.96m (10'11" x 6'5")

With double glazed window to the rear aspect, low level WC, pedestal wash hand basin, corner shower cubicle, side panelled bath and twin radiator.